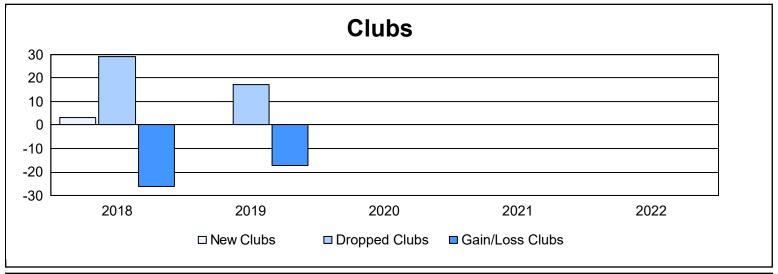

District 383 As of June 2022 Cumulative

| Year      | New<br>Clubs | Dropped<br>Clubs | Gain/<br>Loss<br>Clubs | New<br>Members | Charter<br>Members | Reinstate<br>Members | Transfer<br>Members | Total<br>Member<br>Added | Total<br>Members<br>Dropped | Gain/<br>Loss<br>Members |
|-----------|--------------|------------------|------------------------|----------------|--------------------|----------------------|---------------------|--------------------------|-----------------------------|--------------------------|
| 2017-2018 | 3            | 29               | -26                    | 318            | 284                | 83                   | 23                  | 708                      | 1,806                       | -1,098                   |
| 2018-2019 | 0            | 17               | -17                    | 52             | 22                 | 3                    | 6                   | 83                       | 592                         | -509                     |
| 2019-2020 | 0            | 0                | 0                      | 0              | 14                 | 0                    | 3                   | 17                       | 433                         | -416                     |
| 2020-2021 | 0            | 0                | 0                      | 306            | 37                 | 18                   | 25                  | 386                      | 194                         | 192                      |
| 2021-2022 | 0            | 0                | 0                      | 155            | 15                 | 5                    | 11                  | 186                      | 235                         | -49                      |
| Average   | 1            | 9                | -9                     | 166            | 74                 | 22                   | 14                  | 276                      | 652                         | -376                     |