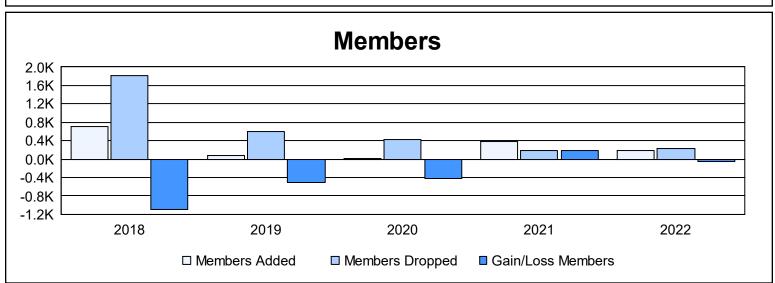

District 383 As of June 2022 Cumulative

| Year      | New<br>Clubs | Dropped<br>Clubs | Gain/<br>Loss<br>Clubs | New<br>Members | Charter<br>Members | Reinstate<br>Members | Transfer<br>Members | Total<br>Member<br>Added | Total<br>Members<br>Dropped | Gain/<br>Loss<br>Members |
|-----------|--------------|------------------|------------------------|----------------|--------------------|----------------------|---------------------|--------------------------|-----------------------------|--------------------------|
| 2017-2018 | 3            | 29               | -26                    | 318            | 284                | 83                   | 23                  | 708                      | 1,806                       | -1,098                   |
| 2018-2019 | 0            | 17               | -17                    | 52             | 22                 | 3                    | 6                   | 83                       | 592                         | -509                     |
| 2019-2020 | 0            | 0                | 0                      | 0              | 14                 | 0                    | 3                   | 17                       | 433                         | -416                     |
| 2020-2021 | 0            | 0                | 0                      | 306            | 37                 | 18                   | 25                  | 386                      | 194                         | 192                      |
| 2021-2022 | 0            | 0                | 0                      | 155            | 15                 | 5                    | 11                  | 186                      | 235                         | -49                      |
| Average   | 1            | 9                | -9                     | 166            | 74                 | 22                   | 14                  | 276                      | 652                         | -376                     |